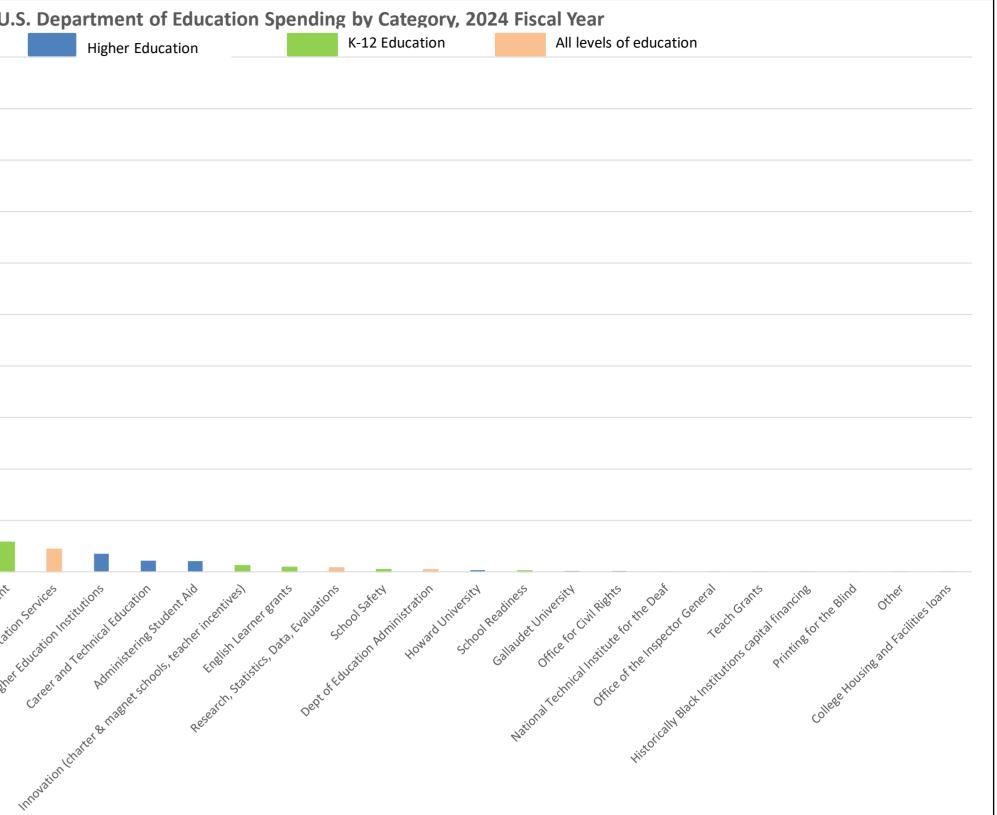

| Department of Education Category, in thousands of dollars                                                                                                         | 2024 Appropriation in<br>1000s of dollars | Short Category Title                                      |                       | U.S.                                                                                       |
|-------------------------------------------------------------------------------------------------------------------------------------------------------------------|-------------------------------------------|-----------------------------------------------------------|-----------------------|--------------------------------------------------------------------------------------------|
| Federal Direct Student Loans (loan subsidies)                                                                                                                     | 99,380,979                                | 9 Student Loans, direct                                   | 100,000,000           |                                                                                            |
| Student Financial Assistance (Pell grants, SEO grants, work-study, military service grants)                                                                       | 31,414,882                                | 2 Pell Grants, similar                                    |                       |                                                                                            |
| Education for the Disadvantaged (grants to states and local districts for educating low-income, migrant, at-risk students, etc.)                                  | 19,107,790                                | O Grants for low-income students, similar                 | 90,000,000 —          |                                                                                            |
| Special Education (grants for disabled students)                                                                                                                  | 15,467,264                                | Grants for disabled students, similar                     |                       |                                                                                            |
| Federal Family Education Loans (loan subsidies)                                                                                                                   | 11,976,626                                | 5 Student Loans, family                                   |                       |                                                                                            |
| Impact Aid (ESEA VII) and School Improvement Programs (grants to local districts for community learning centers, rural education, homeless child education, etc.) | 5,776,178                                 | School Improvement                                        | 80,000,000 —          |                                                                                            |
| Rehabilitation Services (grants for vocational rehabilitation, blind, deaf, independent living, etc.)                                                             | 4,397,033                                 | Rehabilitation Services                                   |                       |                                                                                            |
| Higher Education (aid for institutions' development, Hispanic-serving institutions, other institutions; aid for students)                                         | 3,523,762                                 | Higher Education Institutions                             | 70,000,000            |                                                                                            |
| Career, Technical, and Adult Education                                                                                                                            | 2,181,436                                 | Career and Technical Education                            | 70,000,000 —          |                                                                                            |
| Student Aid Administration                                                                                                                                        | 2,058,943                                 | Administering Student Aid                                 |                       |                                                                                            |
| Innovation and Improvement (grants to charter schools, magnet schools, teacher incentives, education innovation and research)                                     | 1,203,084                                 | Innovation (charter & magnet schools, teacher incentives) | 60,000,000 —          |                                                                                            |
| English Language Acquisition (grants to local districts for English language learners)                                                                            | 890,000                                   | D English Learner grants                                  |                       |                                                                                            |
| Institute for Education Sciences (research, statistics, longitudinal data systems, evaluations)                                                                   |                                           | Research, Statistics, Data, Evaluations                   |                       |                                                                                            |
| Safe Schools and Citizenship Education (grants to school and neighborhoods for school safety and full-service community schools)                                  |                                           | Chool Safety                                              | 50,000,000 —          |                                                                                            |
| U.S. Department of Education Program Administration                                                                                                               | · · · · · · · · · · · · · · · · · · ·     | 7 Dept of Education Administration                        |                       |                                                                                            |
| Howard University                                                                                                                                                 |                                           | B Howard University                                       | 40,000,000 —          |                                                                                            |
| School Readiness and Indian Education (grants to local districts)                                                                                                 |                                           | 5 School Readiness                                        | 40,000,000            |                                                                                            |
| Gallaudet University (EDA I-A and section 207)                                                                                                                    |                                           | 1 Gallaudet University                                    |                       |                                                                                            |
| Office for Civil Rights (DEOA, section 203)                                                                                                                       |                                           | Office for Civil Rights                                   | 30,000,000 —          |                                                                                            |
| National Technical Institute for the Deaf (EDA I-B and section 207)                                                                                               |                                           | National Technical Institute for the Deaf                 |                       |                                                                                            |
| Office of Inspector General (DEOA, section 211)                                                                                                                   | · · · · · · · · · · · · · · · · · · ·     | Office of the Inspector General                           |                       |                                                                                            |
| TEACH Grants (grants for college students who plan to begin a career in teaching                                                                                  | · · · · · · · · · · · · · · · · · · ·     | 1 Teach Grants                                            | 20,000,000 —          |                                                                                            |
| Historically Black College and University Capital Financing Program                                                                                               |                                           | Historically Black Institutions capital financing         |                       |                                                                                            |
| American Printing House for the Blind (20 U.S.C. 101 et seq.)                                                                                                     |                                           | Printing for the Blind                                    | 10,000,000 —          |                                                                                            |
| Other (Health Education Assistance Loans Program, Student Financial Assistance debt collection)                                                                   | 10,409                                    | 9 Other                                                   | 10,000,000            |                                                                                            |
| College Housing and Academic Facilities Loans Program                                                                                                             | 532                                       | 2 College Housing and Facilities loans                    |                       |                                                                                            |
|                                                                                                                                                                   |                                           |                                                           | 0                     |                                                                                            |
| Receipts (loan liquidating accounts, loan repayments, downward reestimation/modification of loan subsidies)                                                       | (5,450,725                                |                                                           | et                    | diat diat diat dill ent                                                                    |
| Source: Department of Education Budget Tables https://www.ed.gov/sites/ed/files/about/overview/budget/budget24/24action.xlsx                                      |                                           |                                                           | student Loans, diller | ants, sin. abed sudent, sin. Loans, fail, hopowern, all all all all all all all all all al |